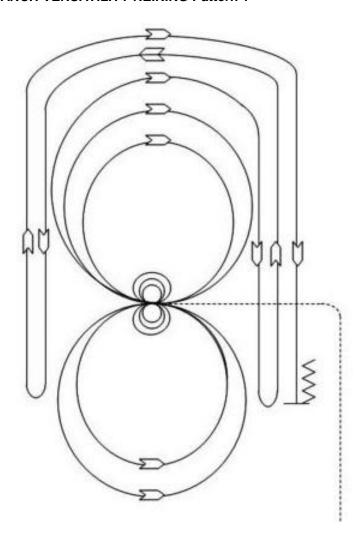

## **RANCH VERSATILITY REINING Pattern 1**

**Mandatory markers along fence or Wall**. The Judge shall indicate with markers on arena fence or wall the centre of the pattern.

Ride pattern as follows: Trot to centre of arena and stop.

- 1. Complete 3 spins in one direction. Hesitate
- **2.** Complete 3 spins in the opposite direction. Hesitate.
- 3. Beginning on right lead, compete two large fast circles to the right. Change leads at centre of arena
- 4. Complete two large fast circles to the left. Change leads at centre of arena.
- **5.** Begin a large circle to the right but do not close this circle. Run down the right side of the arena past the centre marker and do a left rollback at least 6 metres from the wall, no hesitation.
- 6. Continue back around the previous circle but do not close this circle. Run down left side of arena past centre marker and do a right rollback at least 6 metres from wall, no hesitation.
- 7. Continue back around previous circle, but do not close this circle. Run down right side of arena past centre marker and do a sliding stop at least 6 metres from the wall. Back up at least 3 metres. Hesitate to show completion of pattern.